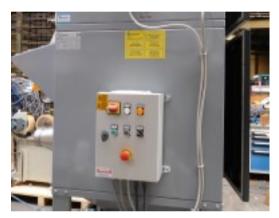

## Special advantages :

- Custom-built extraction solution for nearly every type of dust
- High filter surface & high effectiveness
- Large selection of filter material depending on the dusts to be filtered
- Extraction of steel, stainless steel and aluminium dusts
- Absolute final filter for stainless steel dust Extraction capacity of 2.000 - 10.000 cbm/h
- Automatic switch-off in case of emergency stop