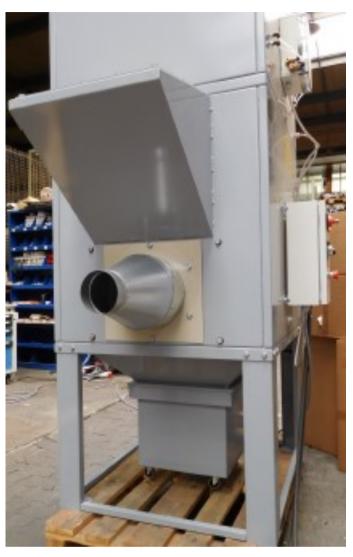

## Grinding · Deburring · Polishing Stationary Suction systems

## Applications

Dust extraction for belt grinders

## Special advantages :

- Custom-built extraction solution for nearly every type of dust
- High filter surface & high effectiveness
- Large selection of filter material depending on the dusts to be filtered
- Extraction of steel, stainless steel and aluminium dusts
- Absolute final filter for stainless steel dust Extraction capacity of 2.000 - 10.000 cbm/h
- Automatic switch-off in case of emergency stop

Cartridge filter with compressed air pulse cleaning

Pressure relief plate

Absolut fine filter Filter class H 12, H 13, H 14

Pulse cleaning control

Control box for machine coupling

Pressure relief flap of the extraction for aluminium dust