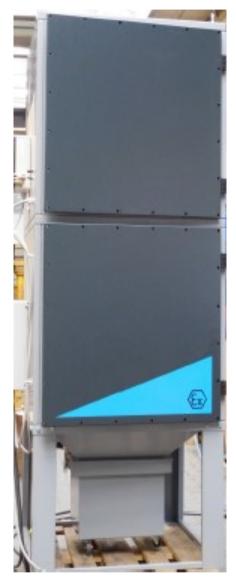

## Grinding · Deburring · Polishing Stationary Suction systems

## Applications

Dust extraction for belt grinders

## Special advantages :

- Custom-built extraction solution for nearly every type of dust
- High filter surface & high effectiveness
- Large selection of filter material depending on the dusts to be filtered
- Extraction of steel, stainless steel and aluminium dusts
- Absolute final filter for stainless steel dust Extraction capacity of 2.000 - 10.000 cbm/h
- Automatic switch-off in case of emergency stop