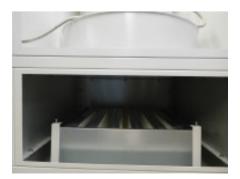

## Grinding · Deburring · Polishing Stationary Suction systems



## Applications

Dust extraction for belt grinders

## Special advantages :

- Custom-built extraction solution for nearly every type of dust
- High filter surface & high effectiveness
- Large selection of filter material depending on the dusts to be filtered
- Extraction of steel, stainless steel and aluminium dusts
- Absolute final filter for stainless steel dust Extraction capacity of 2.000 - 10.000 cbm/h
- Automatic switch-off in case of emergency stop





Cartridge filter with compressed air pulse cleaning



Pressure relief plate



Absolut fine filter Filter class H 12, H 13, H 14





Pulse cleaning control



Control box for machine coupling







Pressure relief flap of the extraction for aluminium dust



Internal spark baffle