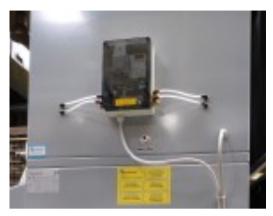

Cartridge filter with compressed air pulse cleaning

Pressure relief plate

Absolut fine filter Filter class H 12, H 13, H 14

Pulse cleaning control

Control box for machine coupling

Pressure relief flap of the extraction for aluminium dust