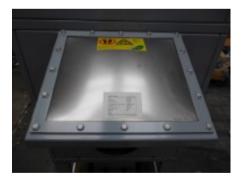

Cartridge filter with compressed air pulse cleaning

Pressure relief plate

Absolut fine filter Filter class H 12, H 13, H 14

Pulse cleaning control

Control box for machine coupling

Pressure relief flap of the extraction for aluminium dust