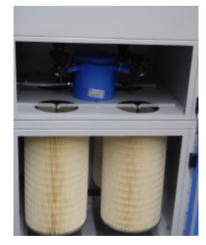

Cartridge filter with compressed air pulse cleaning

Pressure relief plate

Absolut fine filter Filter class H 12, H 13, H 14

Pulse cleaning control

Control box for machine coupling

Pressure relief flap of the extraction for aluminium dust