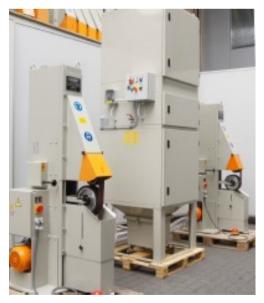

## Applications

Dust extraction for belt grinders

## Special advantages :

- Custom-built extraction solution for nearly every type of dust
- High filter surface & high effectiveness
- Large selection of filter material depending on the dusts to be filtered
- Extraction of steel, stainless steel and aluminium dusts
- Absolute final filter for stainless steel dust Extraction capacity of 2.000 - 10.000 cbm/h
- Automatic switch-off in case of emergency stop